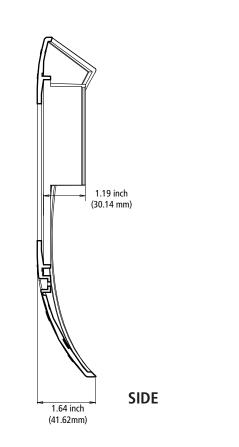

# **Dimensions of Corner Mount**

## Corner Mount Lid

10.02 inch (254.53 mm) 10.96 inch (278.50 mm) **TOP** 

Color: RAL 9003 Color. ARL 9005
Material: Polycarbonate
Unit Weight: 9.02 oz (255.7g)
Base: 3.39 oz ( 96.2 g) Lid: 5.63 oz (159.5 g)
Shipping Weight (Per Piece): 17.75 oz (503.2 g)